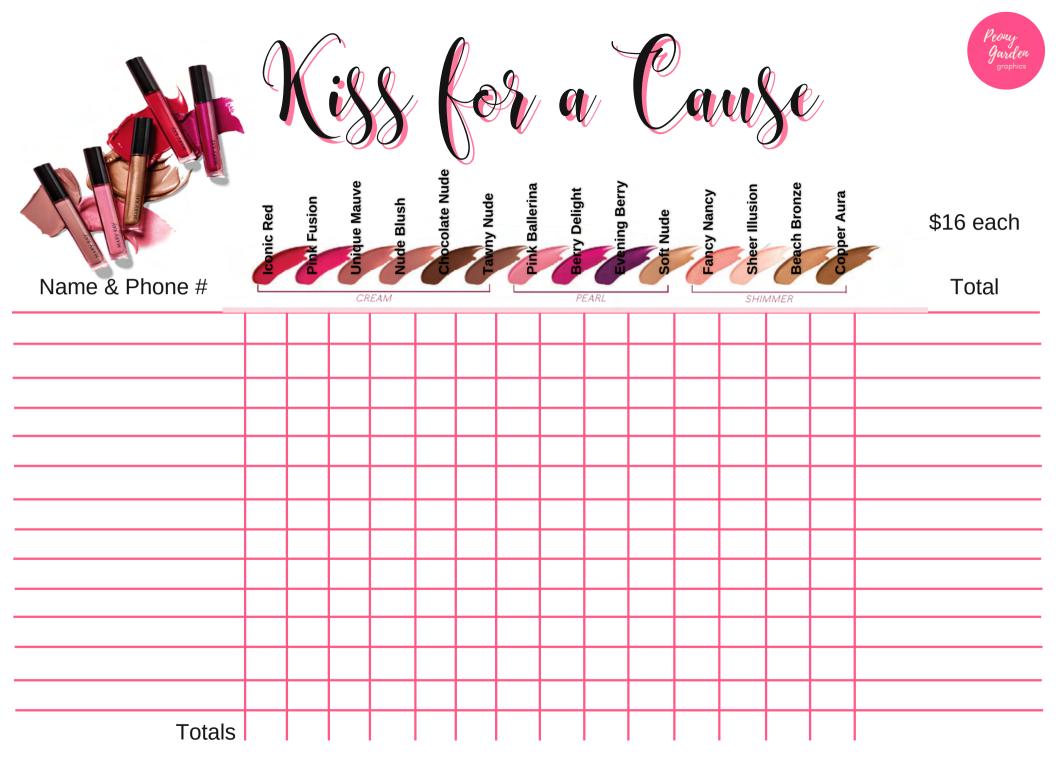

\*for my customers only\*

\*for my customers only\*

| Name & Phone # | \$18 | \$15 | \$15 | \$15 | \$15 | Total |
|----------------|------|------|------|------|------|-------|
|                |      |      |      |      |      |       |
|                |      |      |      |      |      |       |
|                |      |      |      |      |      |       |
|                |      |      |      |      |      |       |
|                |      |      |      |      |      |       |
|                |      |      |      |      |      |       |
|                |      |      |      |      |      |       |
|                |      |      |      |      |      |       |
|                |      |      |      |      |      |       |
|                |      |      |      |      |      |       |
| Totals         |      |      |      |      |      |       |