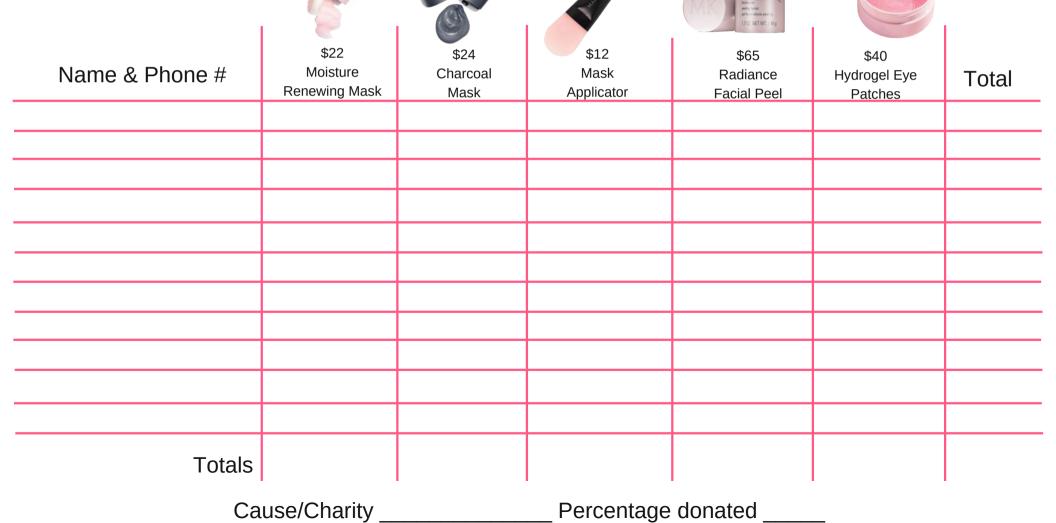

\*for my customers only\*

\*for my customers only\*

| Name & Phone # | \$18 | \$15 | \$15 | \$15 | \$15 | Total |
|----------------|------|------|------|------|------|-------|
|                |      |      |      |      |      |       |
|                |      |      |      |      |      |       |
|                |      |      |      |      |      |       |
|                |      |      |      |      |      |       |
|                |      |      |      |      |      |       |
|                |      |      |      |      |      |       |
|                |      |      |      |      |      |       |
|                |      |      |      |      |      |       |
|                |      |      |      |      |      |       |
|                |      |      |      |      |      |       |
| Totals         |      |      |      |      |      |       |